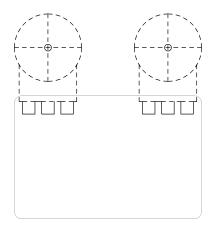

## 2 Knob Type A

Horizontal Knob Separation: 1.25"

Please note, this diagram is given as an example. Your PCB may be a different size. Match up the potentiometer location, but ensure your PCB will fit in the space you need it to fit into. Please also note that the Pot size assumed is: Alpha 16mm PCB Right Angle Mount Potentiometer