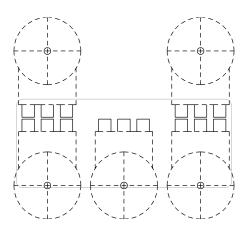

## 5 Knob Type B

Horizontal Knob Separation: 0.8" (bottom) Horizontal Knob Separation: 1.6" (top) Vertical Knob Separation: 1.4"

Please note, this diagram is given as an example. Your PCB may be a different size. Match up the potentiometer location, but ensure your PCB will fit in the space you need it to fit into. Please also note that the Pot size assumed is:

Alpha 16mm PCB Right Angle Mount Potentiometer

Use this drill template with discretion! Please note that JMK PCBs is not responsible for drilling mistakes or errors. We have provided this document with the knowledge that the user assumes all risk. Measure twice, drill once!