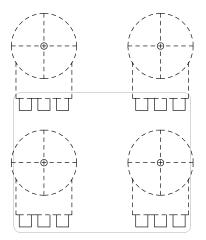

## 4 Knob Type D

Horizontal Knob Separation: 1.25" Vertical Knob Separation: 1.25"

Please note, this diagram is given as an example. Your PCB may be a different size. Match up the potentiometer location, but ensure your PCB will fit in the space you need it to fit into. Please also note that the Pot size assumed is: Alpha 16mm PCB Right Angle Mount Potentiometer