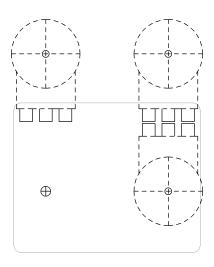

## **Blue Warbler**

Horizontal Knob Separation: 1.25" Vertical Knob Separation: 1.4"

Please note, this diagram is given as an example. Your PCB may be a different size. Match up the potentiometer location, but ensure your PCB will fit in the space you need it to fit into. Please also note that the Pot size assumed is:

Alpha 16mm PCB Right Angle Mount Potentiometer

Some PCBs that use this template will include switches, and some will not. Do not drill too many or not not enough holes for your PCB.

Use this drill template with discretion! Please note that JMK PCBs is not responsible for drilling mistakes or errors. We have provided this document with the knowledge that the user assumes all risk. Measure twice, drill once!